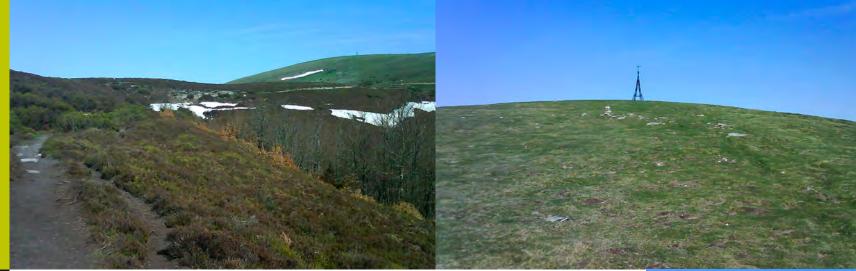

## **Excursions**

The mountain of Gorbea (1.482 m.)

There are many different paths for reaching Gorbea Mountain. Murua is just about 30 minutes by car from arganzón PLAZA, from where we suggest you to go up. It is the quickest way at the same time as the steepest!

When arriving to Murua we follow the sign for the natural park taking keeping to the road on the left when reaching the village. In Murua there is a sign indicating a possible path to go up to Gorbea, which you are welcome to do. However, our proposal is to continue on straight some more kilometres till you get to a car park on the left side of the road with a large informational sign about Gorbea. This is the starting point. The path is very well indicated all the way to the top.

Enjoy the views!